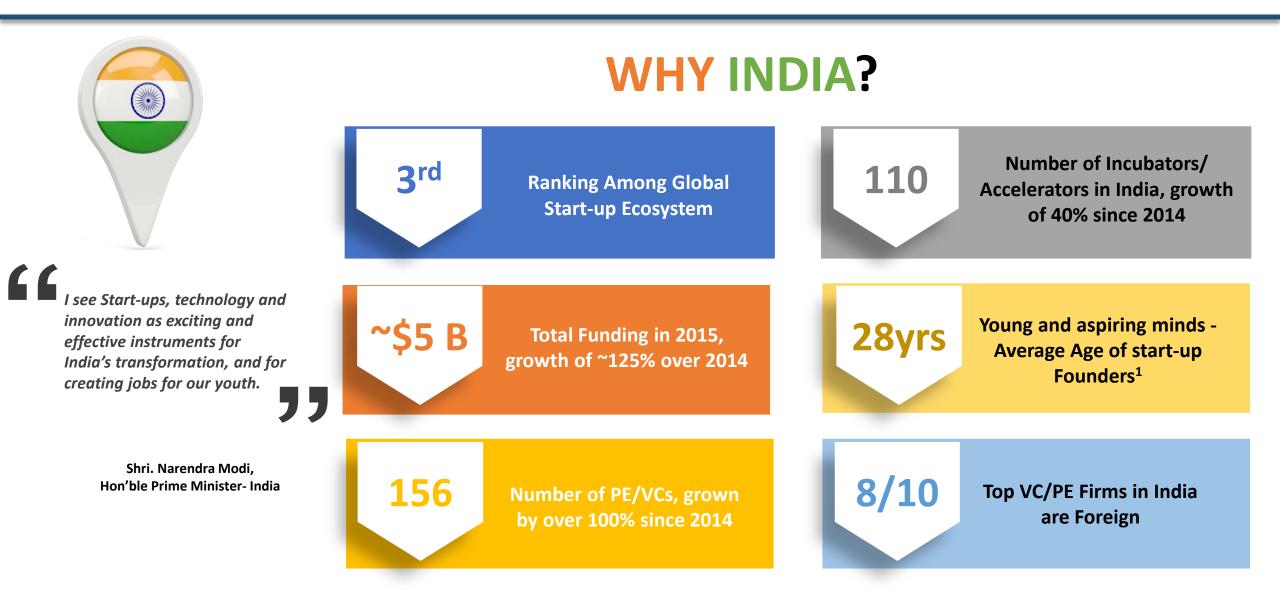

## The country has moved up to 3<sup>rd</sup> position and has the fastest growing base of start-ups worldwide...

Source: Zinnov Research & Analysis, The Next Web, LeWeb Blog Notes: <sup>1</sup> Active Angel (or VC/PEs) is defined as an investor who has made at least one investment in 2015. Presented numbers are for Jan-Sep 2015 period. <sup>1</sup>Number of tech start-ups in Israel have been estimated from the total number of start-ups in 2015 using % of tech start-ups in 2014,

zinnov

3

Inspiration from successful start-ups, huge market opportunity and an enabling support system have been the key drivers

NASSCOM®