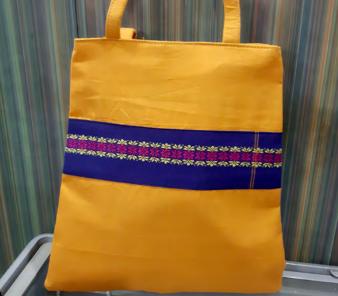

### LADIES HAND BAG

CODE: WI/B/001

₹ 700/- CODE: WI/B/002

₹ 700/-

CODE: WI/B/003

₹ 700/-