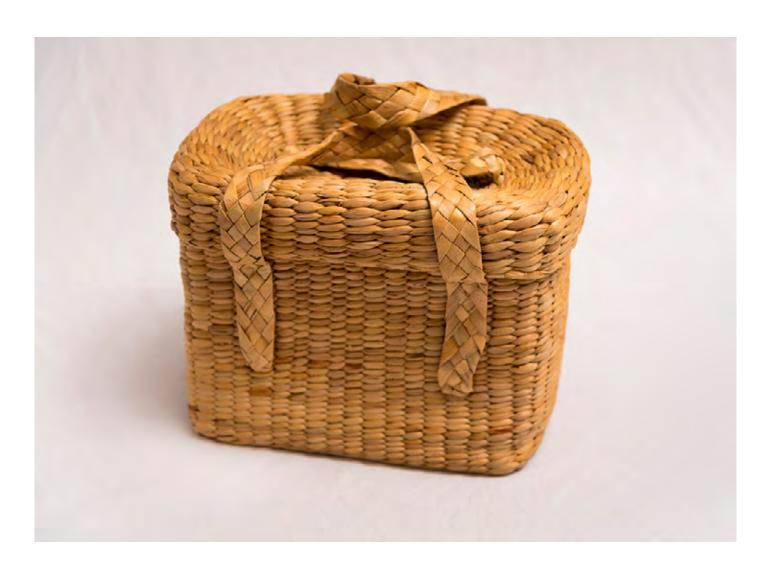

## **TIFFIN BASKET**

## 10 X 6.5 X 8 INCH (LENGTH X BREADTH X HEIGHT)

Lightweight Basket to pack multiple containers and bottles. Strap for ease of carrying around. Fitted lid, to hold the contents properly, can be taken off completely.

CODE: ??

₹ 730 + Shipping

9435739712 / 9435130314

asamaenterprise.com

facebook.com/asamaenterprise

@asama.enterprise