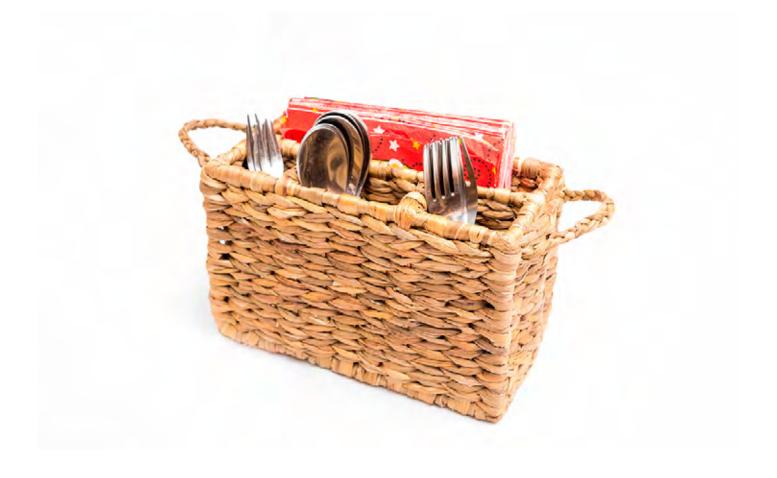

## **CUTLERY BASKET**

# 9 X 4.5 X 5.5 INCH (LENGTH X BREADTH X HEIGHT)

Organise dining table with this beautiful cutlery Basket with three partitions for spoon, fork and knife and one broad partition for napkins. Side handle for easy grasp.

CODE: ??

₹ 800 + Shipping