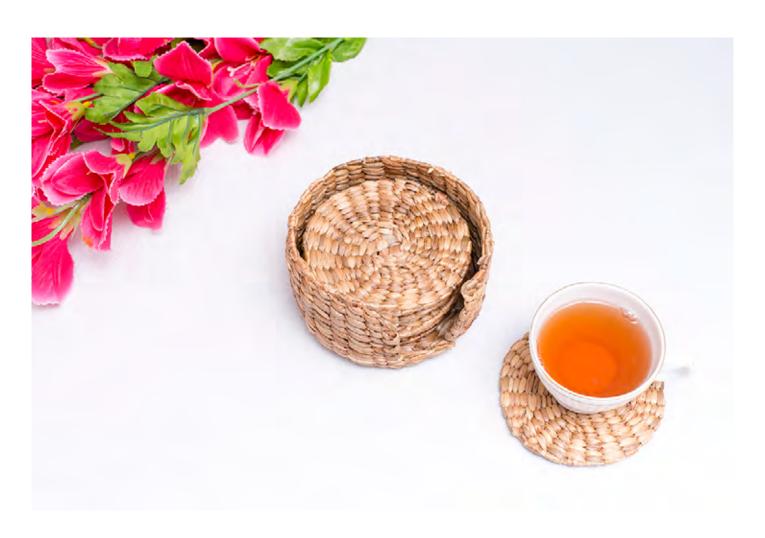

## **ROUND COASTERS | SET OF 6**

## 4 INCH (DIAMETER)

Natural Fiber coaster, which not only protects your table from heat and cold but is a style statement in itself. Comes with a stacking case.

CODE: COAS-N-N-R-024

₹ 280 + Shipping