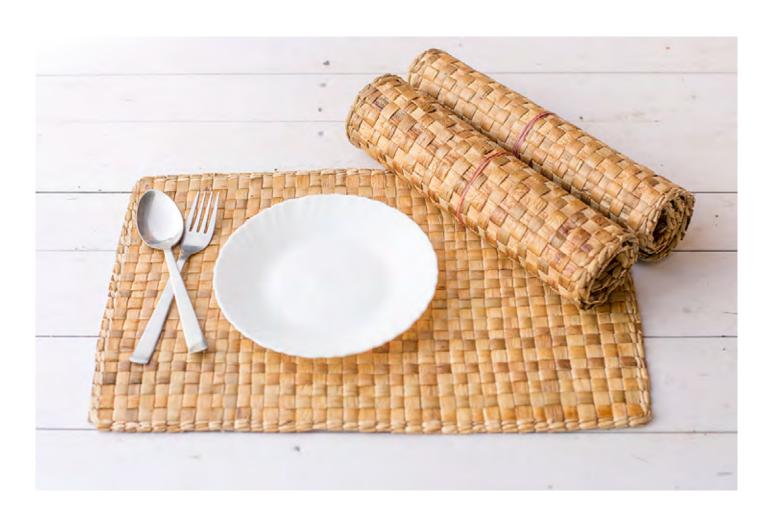

## TABLE MATS STRAIGHT

## 17 X 11 INCH (LENGTH X BREADTH) Table mats with a beautiful weave.

CODE: TABM-N-N-R-025

₹ **220** + Shipping