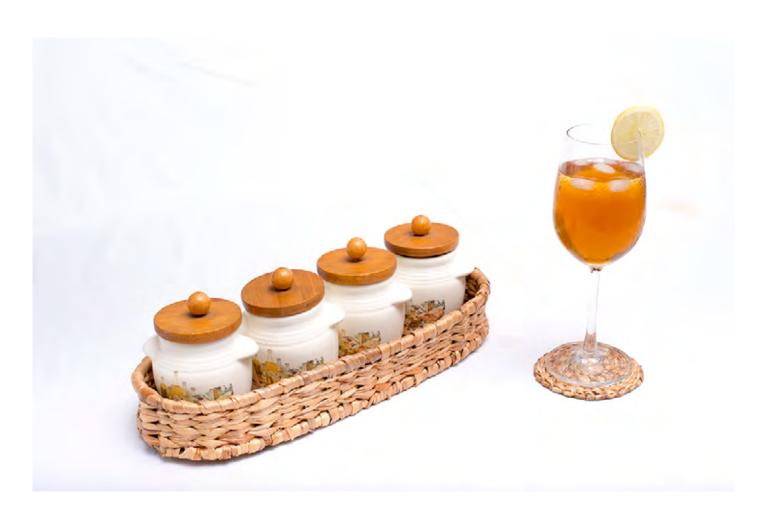

## **OVAL TRAY REGULAR**

## 13 X 5 X INCH (LENGTH X BREADTH X HEIGHT) Trays for bedside table or pickle jars or to pack gifts for loved ones.

CODE: TROV-C-N-L-023

₹ **350**+ Shipping