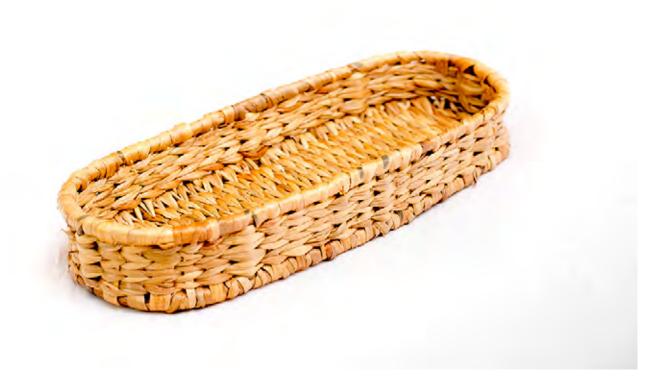

## **OVAL TRAY REGULAR**

## 13 X 5 X INCH (LENGTH X BREADTH X HEIGHT) Trays for bedside table or pickle jars or to pack gifts for loved ones.

CODE: TROV-C-N-L-023

₹ **350**+ Shipping