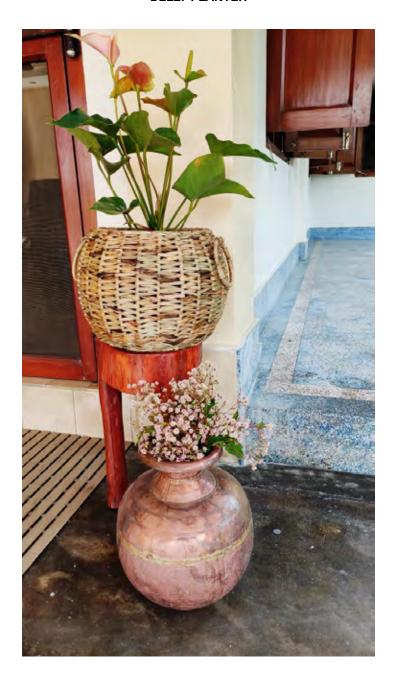

## **BELLY PLANTER**

# 10 X 10 X 8 INCH (BOTTOM DIA X TOP DIA X HEIGHT)

Sturdy and strong, natural fibre planter. Any plant whether tall or short and bushy looks great in these planters.

CODE: ??

₹ **945** + Shipping