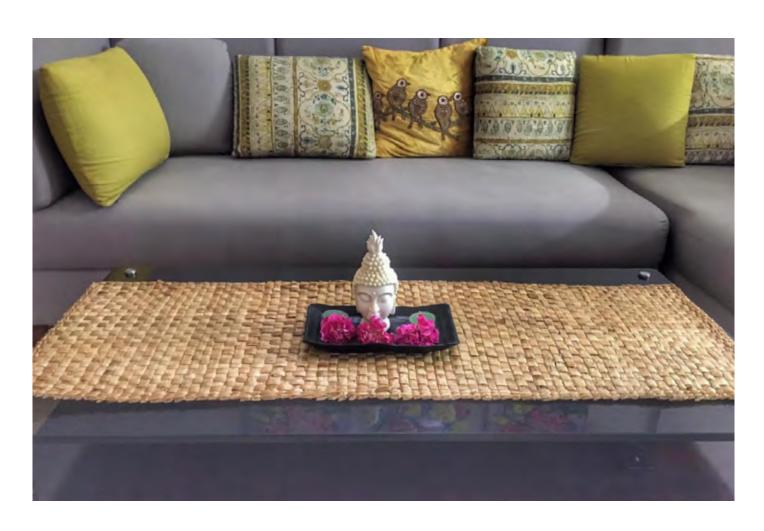

## **RUNNER CHECKS**

**40 X 13 INCH (LENGTH X BREADTH)**Light weight table runners to dress up your tables.

CODE: TABR-N-N-R-021

₹ **600** + Shipping

## **RUNNER STRAIGHT**

**40 X 13 INCH (LENGTH X BREADTH)**Dress you table in style with this beautifully weaved table runner.

CODE: TABR-N-N-R-022

₹ **700** + Shipping