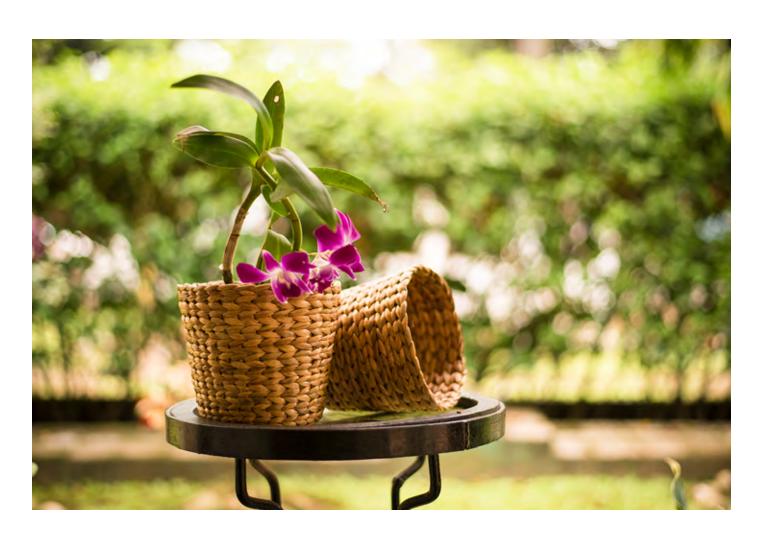

## **PLANTER**

## 4.5 X 6.5 X 6 INCH (BOTTOM DIA X TOP DIA X HEIGHT)

Tapered planters made of natural fibre. Adorn plants and add a touch of elegance and style.

CODE: PLAN-N-N-S-010

₹ 300 + Shipping

# 7.5 X 10 X 8.5 INCH (BOTTOM DIA X TOP DIA X HEIGHT)

Tapered planters made of natural fibre. Adorn plants and add a touch of elegance and style.

CODE: PLAN-N-N-L-011

₹ **525** + Shipping