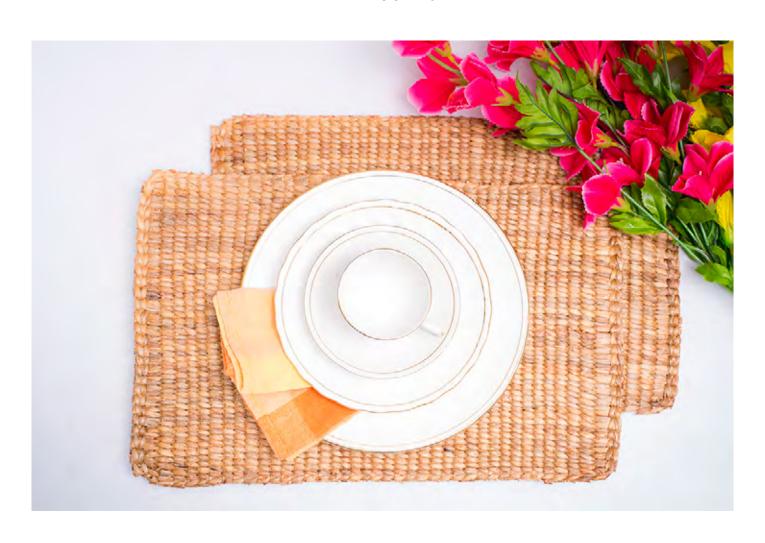

## TABLE MATS CHECKS

# 17 X1 1 INCH

(LENGTH X BREADTH)
Light weight mats to add style to your dining table.

CODE: TABM-N-N-R-015

₹ **175** + Shipping