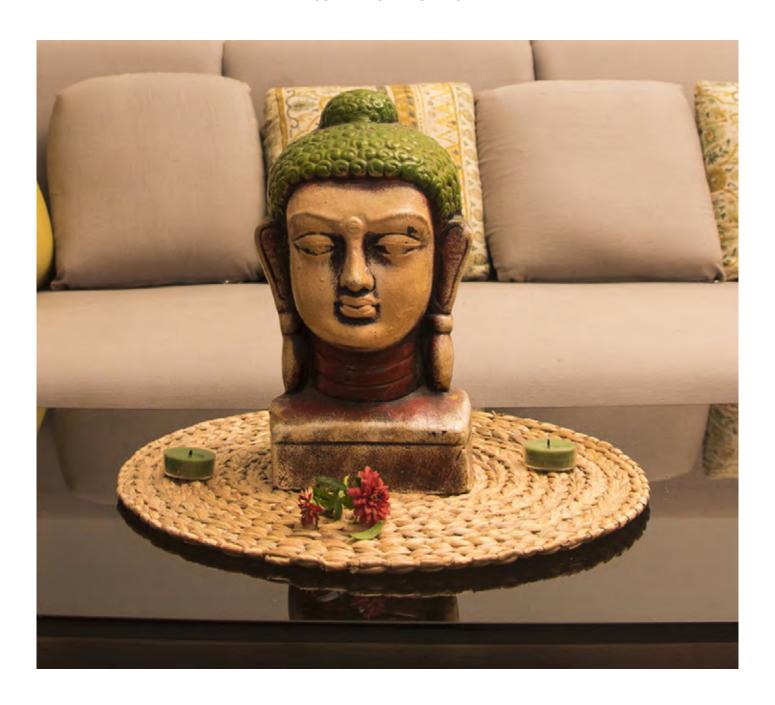

## **ROUND PLACEMATS SMALL**

**12 INCH (DIAMETER)**Round Place mat, can be used on the dining table, centre table, side table etc.

CODE: TABM-N-N-R-034

₹ **250** + Shipping