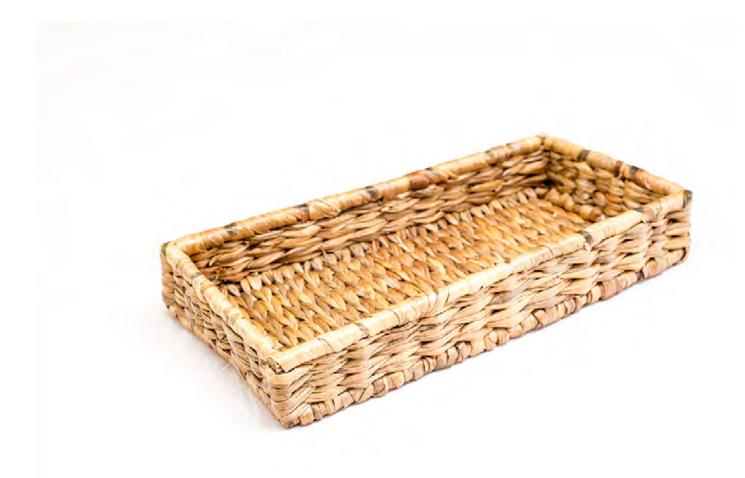

## **RECTANGLE TRAY**

# 10 X 10 X 8 INCH (BOTTOM DIA X TOP DIA X HEIGHT)

Sturdy and strong, natural fibre planter. Any plant whether tall or short and bushy looks great in these planters.

CODE: TRRE-C-N-R-012

₹ 400 + Shipping