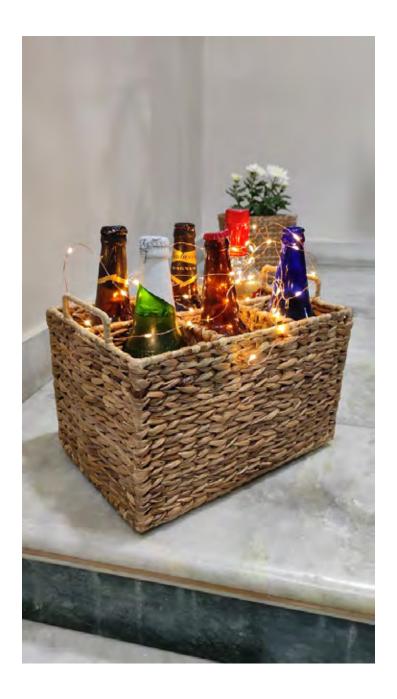

## **BOTTLE CADDY**

# 12 X 8.5 X 7.5 INCH (LENGTH X BREADTH X HEIGHT)

A functional bottle holder, with a rustic look, to give a boho look to your dining space. Can hold 6 bottles. Strong but light weight.

CODE: ??

₹ 1150 + Shipping