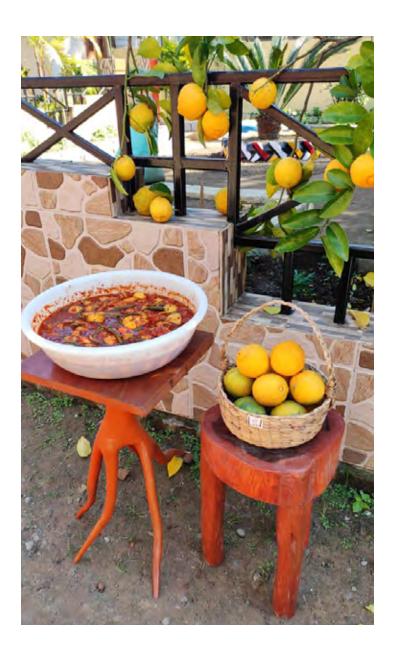

## 7 X 3 INCH (DIAMETER X HEIGHT)

Keep fruits on the dining table or toiletries in the washroom or for that matter in any other room or corner of the house, or be used as a gift basket.

CODE: BASN-N-N-S-029

₹ 200 + Shipping