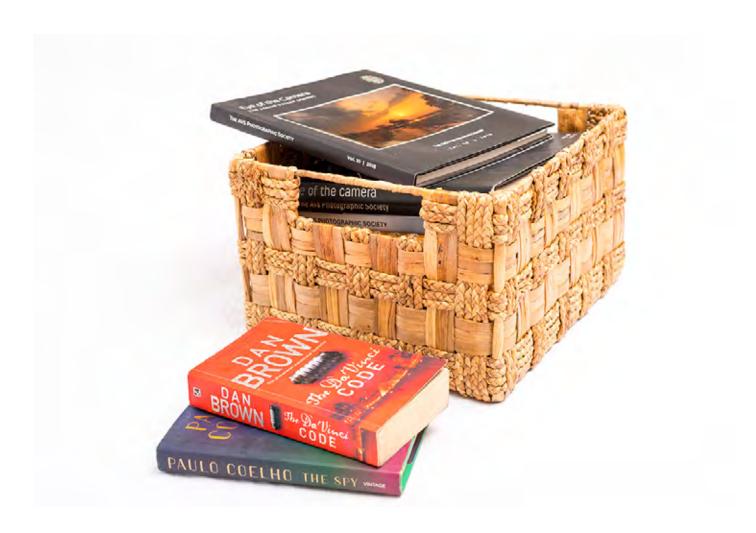

## **OPEN BASKET**

# 11 X 10 X 6 INCH (LENGTH X BREADTH X HEIGHT)

Multi-purpose baskets which can be used anywhere and for whatever-kitchen, dining room, wash room or bed room. We highly recommend this product.

CODE: BASN-W-N-R-017

₹ **990** + Shipping