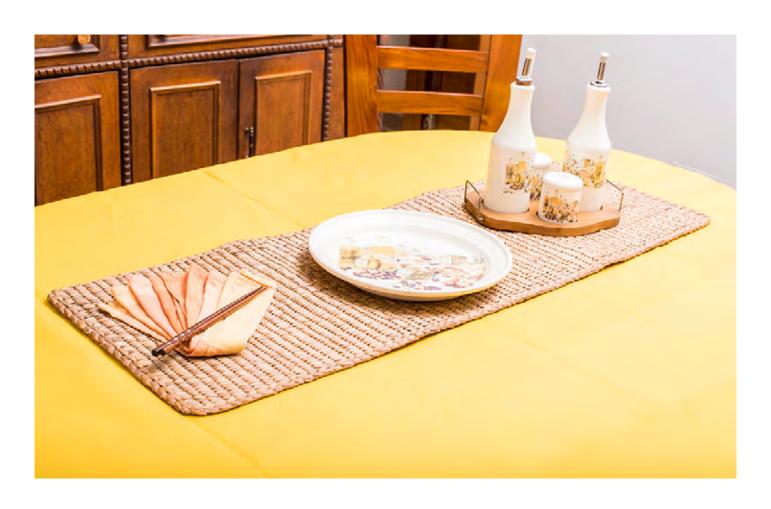

## TABLE MATS STRAIGHT

## 17 X 11 INCH (LENGTH X BREADTH) Table mats with a beautiful weave.

CODE: TABM-N-N-R-025

₹ **220** + Shipping