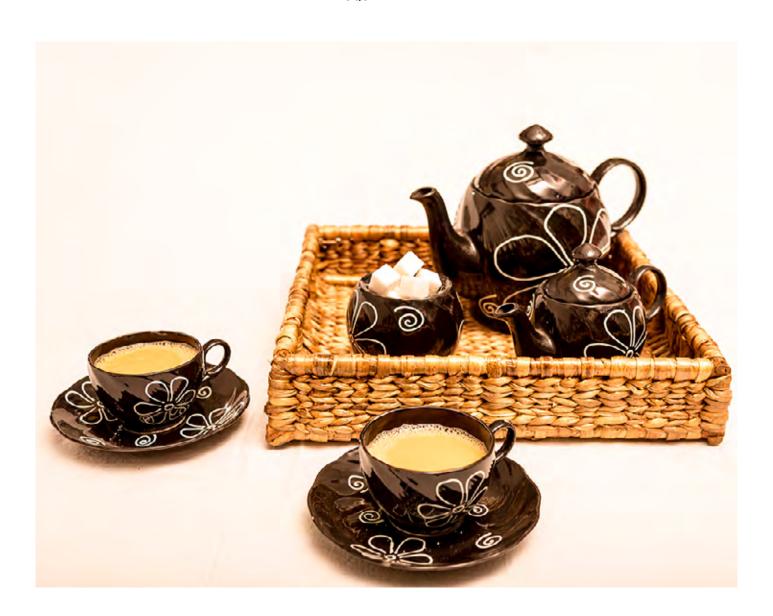

### **SQUARE TRAY**

# 10 X 10 X 8 INCH (BOTTOM DIA X TOP DIA X HEIGHT)

Sturdy and strong, natural fibre planter. Any plant whether tall or short and bushy looks great in these planters.

CODE: TRSQ-C-N-R-018

₹ **945** + Shipping