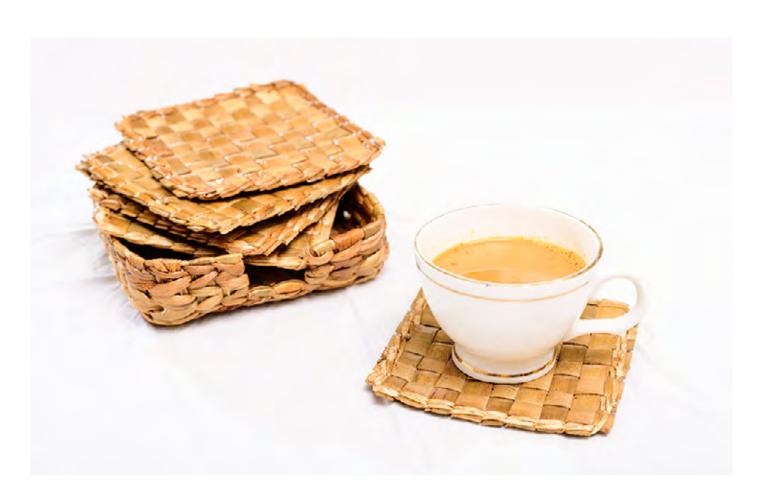

## **SQUARE COASTERS | SET OF 6**

## 4 X 4 INCH (LENGTH X LENGTH)

Natural Fiber coaster, which not only protects your table from heat and cold but is a style statement in itself. Comes with a stacking case.

CODE: COAS-N-N-R-020

₹ 250 + Shipping