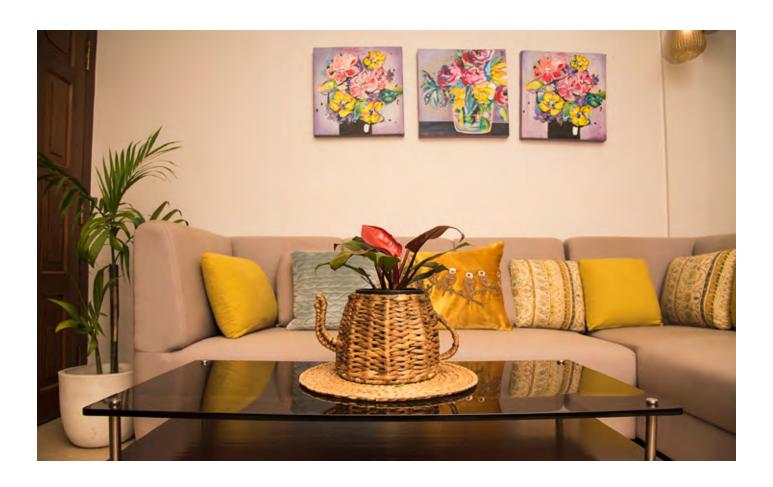

## **KETTLE PLANTER**

# $8.5\ X\ 6.5\ X\ 7.5\ INCH$ (BOTTOM DIA X TOP DIA X HEIGHT)

One of our most chic designs, a planter shaped like a kettle. By itself it is a style statement and with a plant, this looks even more stylish.