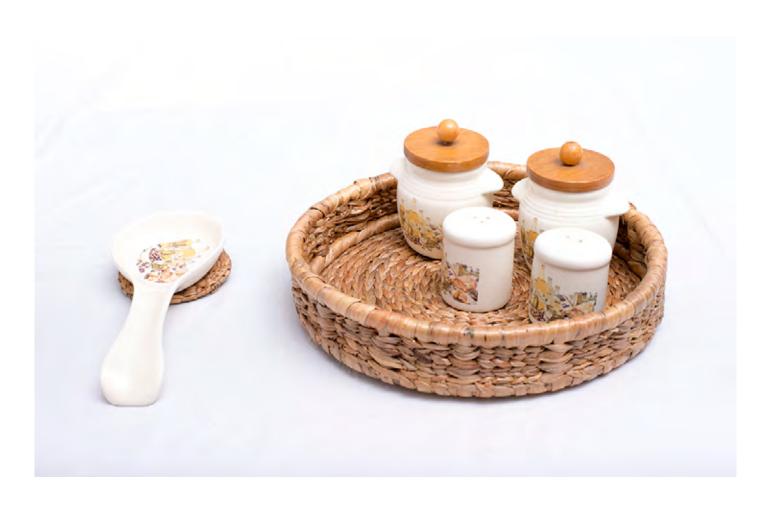

## **ROUND TRAY**

# 112 X 2 INCH

(DIAMETER X HEIGHT)

Trays for bedside table or pickle jars or to pack gifts for loved ones.

CODE: TRRO-C-N-R-013

₹ 400 + Shipping