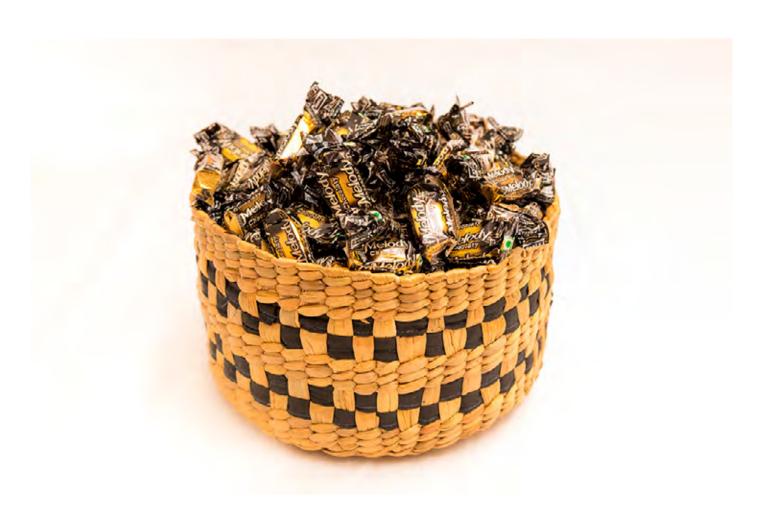

### **ESSENTIAL BASKET**

## 7 X 3 INCH (DIAMETER X HEIGHT)

Keep fruits on the dining table or toiletries in the washroom or for that matter in any other room or corner of the house, or be used as a gift basket.

CODE: BASN-N-N-S-029

₹ 200 + Shipping