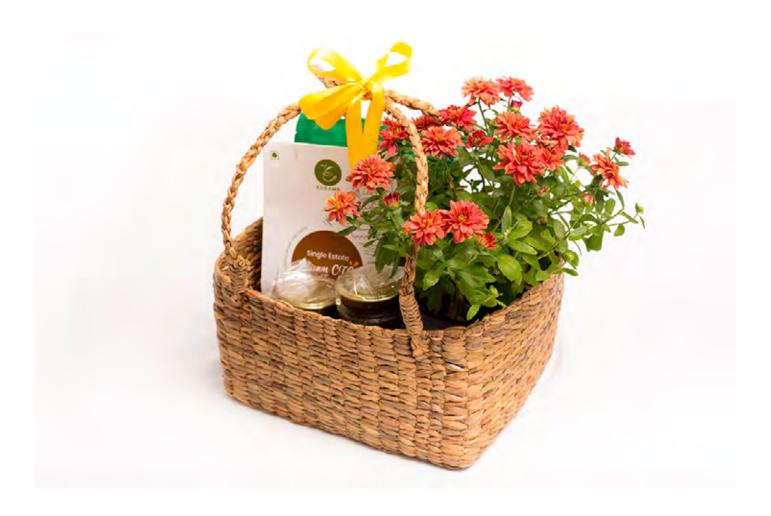

## HAMPER BASKET

# 19.5 X 7.5 X 5 INCH (LENGTH X BREADTH X HEIGHT)

Open Basket with woven handles, perfect for creating hampers for gifting on any occasion.

CODE: BASN-N-N-R-037

₹ **350** + Shipping