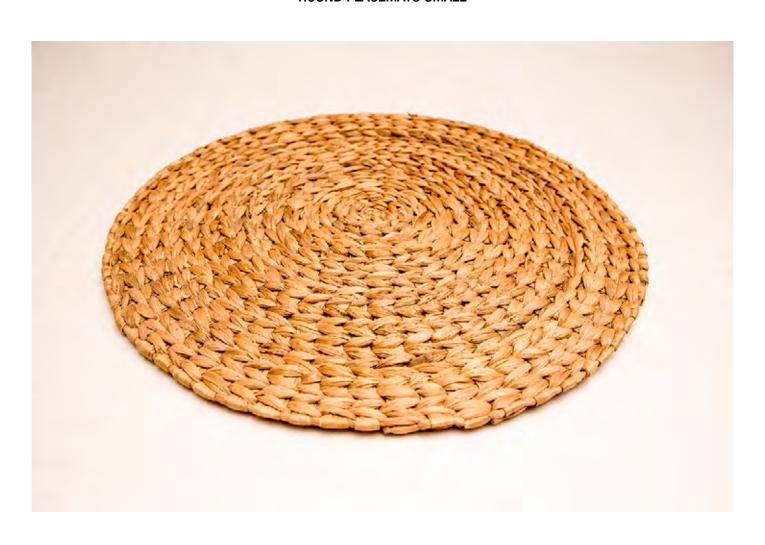

## **ROUND PLACEMATS SMALL**

**12 INCH (DIAMETER)**Round Place mat, can be used on the dining table, centre table, side table etc.

CODE: TABM-N-N-R-034

₹ **250** + Shipping