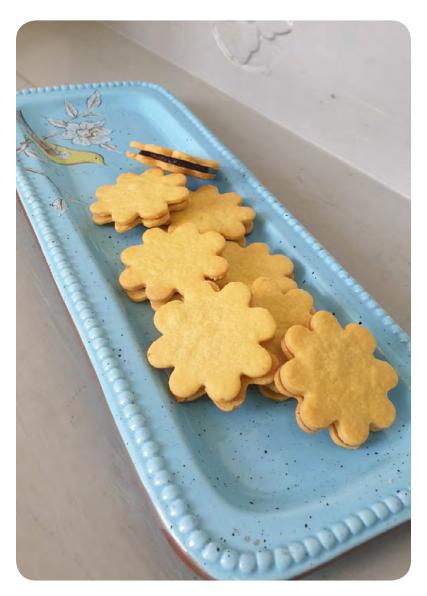

#### CHOCOLATE SANDWICH COOKIES

Chocolate ganache sandwiched between two cookies

12 pieces / ₹ **150** 