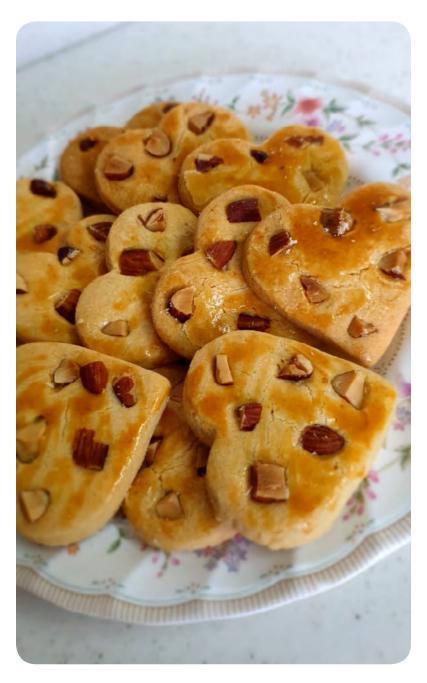

#### **BUTTER ALMOND COOKIES**

English stye short bread cookies topped with baked almonds

12 pieces / ₹ **100** 