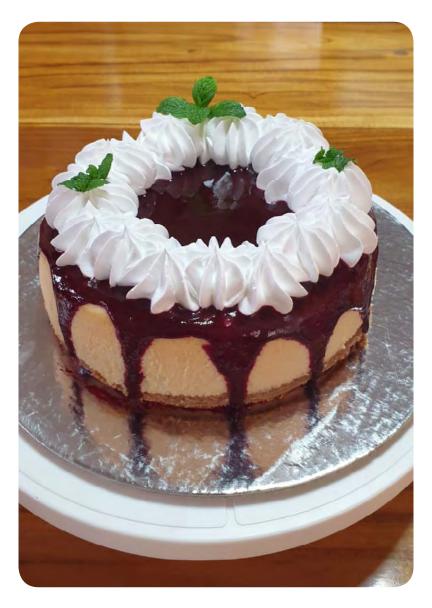

#### **NEW YORK CHEESE**

Biscuit based cheese cake topped with fresh berry sauce and whipped cream

7 inches / ₹ 1500