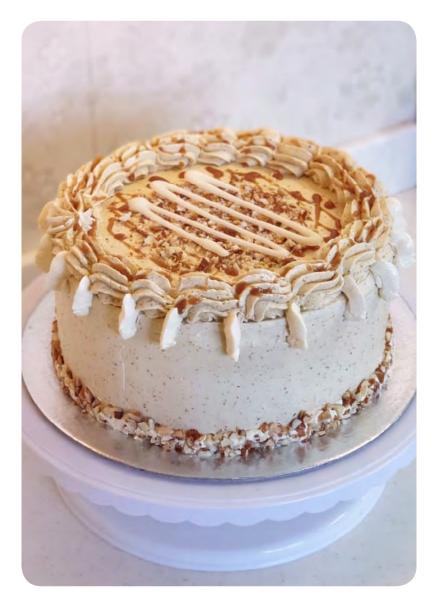

#### SWISS BUTTERSCOTCH

Butterscotch flavoured light buttercream on a vanilla sponge

6 inches / ₹ **1800** 8 inches / ₹ **2800** 

#### COFFEE MOCHA CAKE

Buttercream with real coffee extract and caramel sauce on a coffee sponge

6 inches/ ₹ **2200** 8 inches / ₹ **3500** 