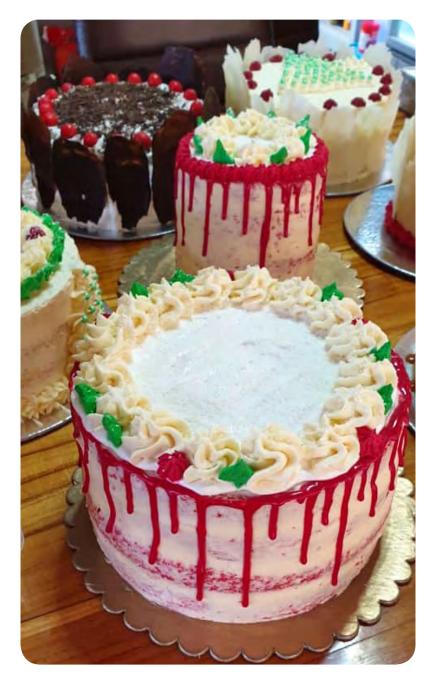

#### **RED VELVET CAKE**

Rich fluffy white chocolate buttercream on a vanilla sponge

6 inches/ ₹ **2200** 8 inches / ₹ **3500** 