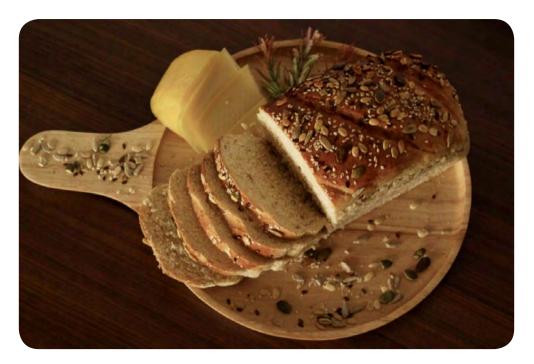

#### WHOLE WHEAT BREAD

Bread made from whole wheat flour, butter, milk, yeast and vegetable oil.

500 g / **₹ 50** 