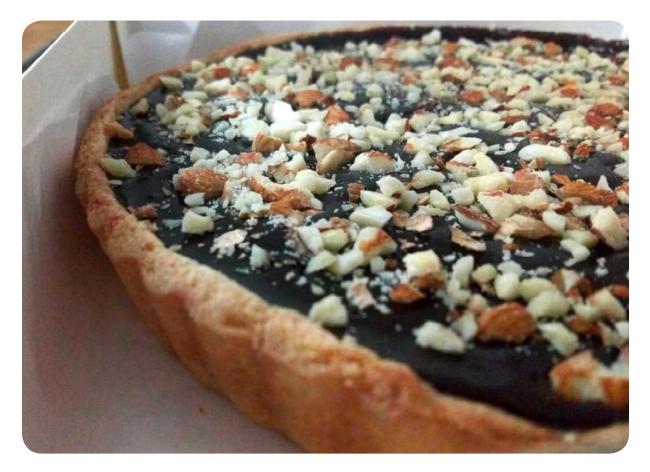

#### CHOCOLATE TART

Decadent dark chocolate flavoured with a hint of coffee and vanilla encased in a light flaky crust

7 inches / ₹ 850