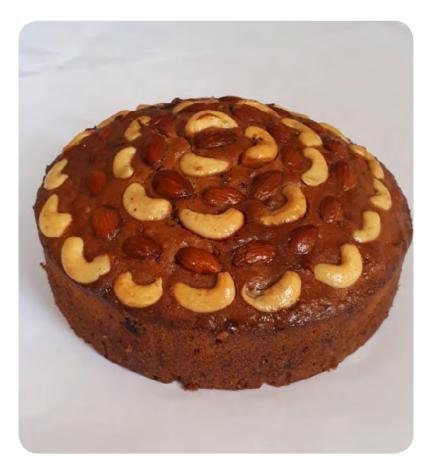

#### ALMOND FRUIT CAKE

Real Almond flour sponge cake with fruits.

8 inches / ₹ 1500

+91 8415946040 / 7358727436

@petite\_paris

Windsor hall, Uplandroad, Laitumkhrah, Shillong