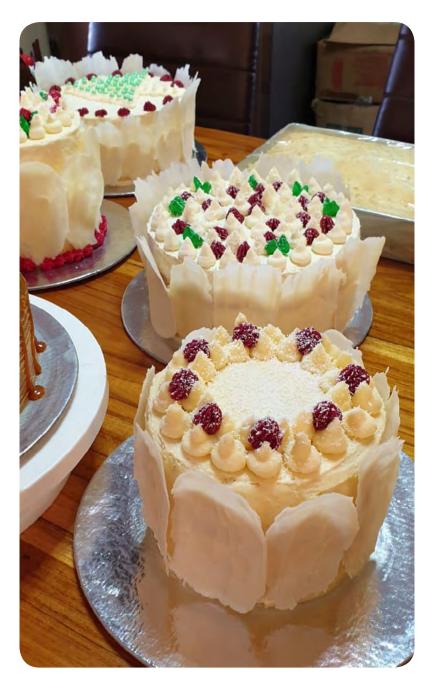

#### SWISS BUTTERSCOTCH

Butterscotch flavoured light buttercream on a vanilla sponge

6 inches / ₹ **1800** 8 inches / ₹ **2800** 

#### DARK CHOCOLATE / WHITE CHOCOLATE CAKE

Rich chocolate buttercream on a dark chocolate sponge cake

6 inches / ₹ **1800** 8 inches / ₹ **2800** 

#### **RED VELVET CAKE**

Rich fluffy white chocolate buttercream on a vanilla sponge

6 inches/ ₹ **2200** 8 inches / ₹ **3500** 