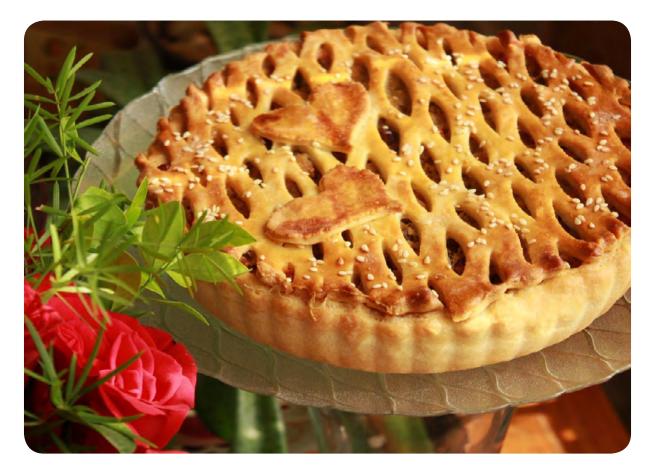

#### CHEESY CHICKEN PIE

Buttery flaky crust baked with a creamy cheesy chicken filling and a hint of Italian spices

7 inches / ₹ **750** 