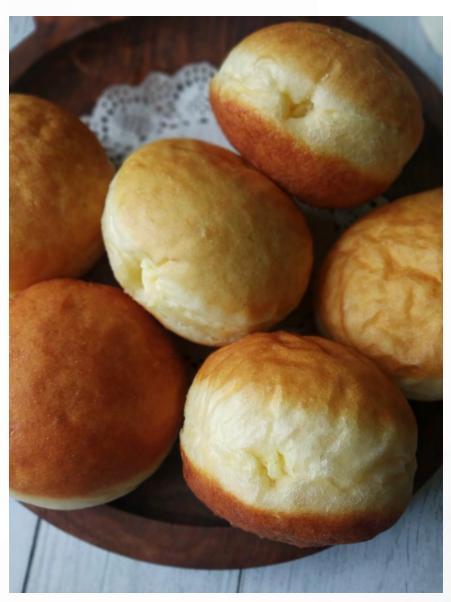

## 2. BERLINER WITH CHOCO PASTRY CREAM FILLING

6 pieces | ₹ **500** 

6 pieces | ₹ **500** 