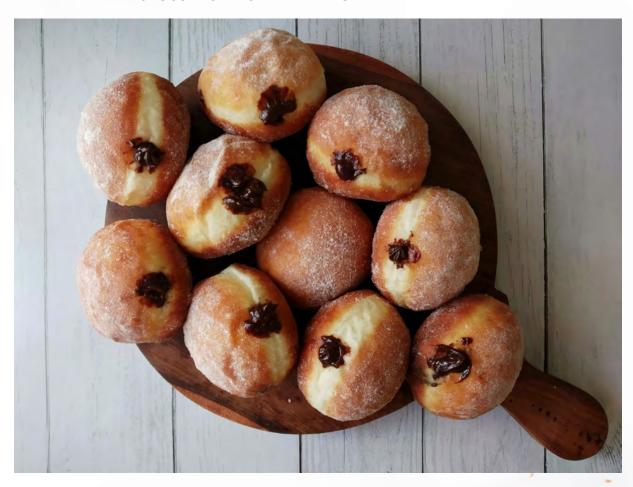

## 2. BERLINER WITH CHOCO PASTRY CREAM FILLING

6 pieces | ₹ **500** 

6 pieces | ₹ **500** 